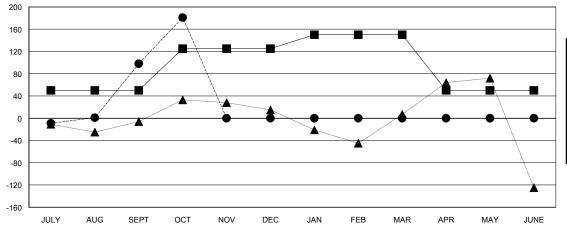

## GOALS AND ACTUAL NEW CLUBS CUMULATIVE

| -■- CURRENT YEAR GOALS FOR NEW           |
|------------------------------------------|
| - ■ - CURRENT YEAR GOALS FOR NEW MEMBERS |

- CURRENT YEAR ACTUAL MEMBERS

- ▲ - LAST YEAR ACTUAL MEMBERS

| DROPPED CLUBS: 5 |    |
|------------------|----|
| DROPPED MEMBERS  |    |
| DECEASED         | 0  |
| CLUB CANCELLED   | 0  |
| OTHER            | 49 |
| TOTAL            | 49 |

## District 307 A2

Results as of: 10/31/2014

GMT CA 7

GMT: JUSWAN TJOE LOCATION INDONESIA

| Clubs         |                  |                  |                  |                  | Members               |                    |                                     |                    |                  |
|---------------|------------------|------------------|------------------|------------------|-----------------------|--------------------|-------------------------------------|--------------------|------------------|
|               | RESUL            | TS FOR 2014-2015 |                  |                  | RESULTS FOR 2014-2015 |                    |                                     |                    |                  |
| QUARTER       | NEW CLUB<br>GOAL | NEW CLUBS        | DROPPED<br>CLUBS | NET<br>GAIN/LOSS | QUARTER               | NEW MEMBER<br>GOAL | CHARTER AND<br>NEW MEMBERS<br>ADDED | DROPPED<br>MEMBERS | NET<br>GAIN/LOSS |
| JULY/AUG/SEPT | 2                | 2                | 5                | -3               | JULY/AUG/SEPT         | 50                 | 141                                 | 43                 | 98               |
| OCT/NOV/DEC   | 1                | 1                | 0                | 1                | OCT/NOV/DEC           | 75                 | 89                                  | 6                  | 83               |
| JAN/FEB/MAR   | 0                | 0                | 0                | 0                | JAN/FEB/MAR           | 25                 | 0                                   | 0                  | 0                |
| APR/MAY/JUNE  | 0                | 0                | 0                | 0                | APR/MAY/JUNE          | -100               | 0                                   | 0                  | 0                |