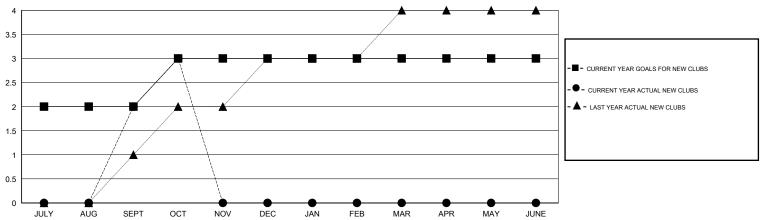

## GOALS AND ACTUAL NEW CLUBS CUMULATIVE

| -■- CURRENT YEAR GOALS FOR NEW           |
|------------------------------------------|
| - ■ - CURRENT YEAR GOALS FOR NEW MEMBERS |

- CURRENT YEAR ACTUAL MEMBERS

## District 307 A2

Results as of: 10/31/2014

GMT CA 7

GMT: JUSWAN TJOE LOCATION INDONESIA

| Clubs         |                  |                  |                  |                  | Members               |                    |                                     |                    |                  |
|---------------|------------------|------------------|------------------|------------------|-----------------------|--------------------|-------------------------------------|--------------------|------------------|
|               | RESUL            | TS FOR 2014-2015 |                  |                  | RESULTS FOR 2014-2015 |                    |                                     |                    |                  |
| QUARTER       | NEW CLUB<br>GOAL | NEW CLUBS        | DROPPED<br>CLUBS | NET<br>GAIN/LOSS | QUARTER               | NEW MEMBER<br>GOAL | CHARTER AND<br>NEW MEMBERS<br>ADDED | DROPPED<br>MEMBERS | NET<br>GAIN/LOSS |
| JULY/AUG/SEPT | 2                | 2                | 5                | -3               | JULY/AUG/SEPT         | 50                 | 141                                 | 43                 | 98               |
| OCT/NOV/DEC   | 1                | 1                | 0                | 1                | OCT/NOV/DEC           | 75                 | 89                                  | 6                  | 83               |
| JAN/FEB/MAR   | 0                | 0                | 0                | 0                | JAN/FEB/MAR           | 25                 | 0                                   | 0                  | 0                |
| APR/MAY/JUNE  | 0                | 0                | 0                | 0                | APR/MAY/JUNE          | -100               | 0                                   | 0                  | 0                |